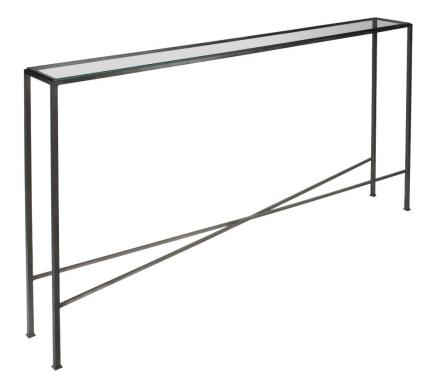

## Outline X-Frame Console Table – Extra Long

Gunmetal - CONT/OUTX/REC3/GM

#### LENGTH 200cm

WIDTH 26cm

HEIGHT 97cm

TOP Available in stone, marble and toughened glass

### MATERIAL

Fabricated iron

Dimensions are provided as a guide. All Richard Taylor Designs items are hand-made, and variations can occur in some products. Many Richard Taylor Designs items may be customised. Products can be scaled up or down to suit a particular location and custom finishes are available. Please visit the Bespoke page on our website or contact us to discuss this service.