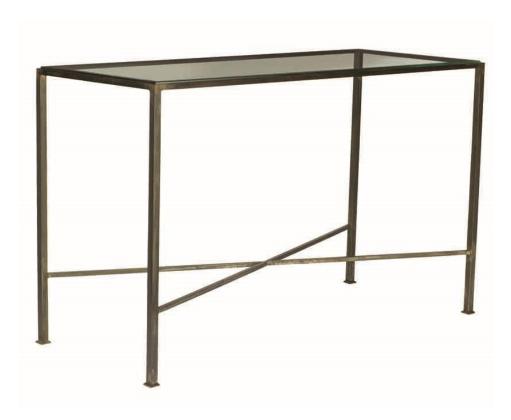

# **Outline X-Frame Console Table**

Gunmetal - CONT/OUTX/REC1/GM

## **LENGTH**

120cm

# WIDTH

45cm

#### **HEIGHT**

85cm

### TOP

Available in stone, marble and toughened glass

# MATERIAL

Fabricated iron

Dimensions are provided as a guide. All Richard Taylor Designs items are hand-made, and variations can occur in some products.

Many Richard Taylor Designs items may be customised. Products can be scaled up or down to suit a particular location and custom finishes are available. Please visit the Bespoke page on our website or contact us to discuss this service.