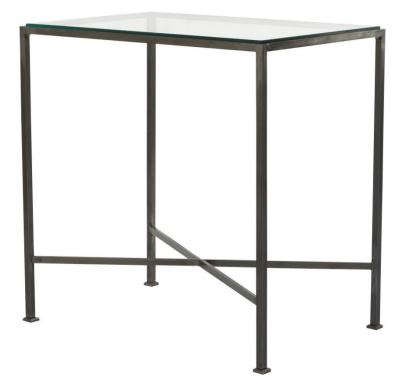

# **Outline X-Frame Side Table**

Gunmetal - ST/OUTX/REC/GM

# LENGTH

60cm

#### WIDTH 40cm

40Cm

#### HEIGHT 60cm

# TOPS

Available in stone, marble and toughened glass

# MATERIAL

Fabricated iron

Dimensions are provided as a guide. All Richard Taylor Designs items are hand-made, and variations can occur in some products. Many Richard Taylor Designs items may be customised. Products can be scaled up or down to suit a particular location and custom finishes are available. Please visit the Bespoke page on our website or contact us to discuss this service.