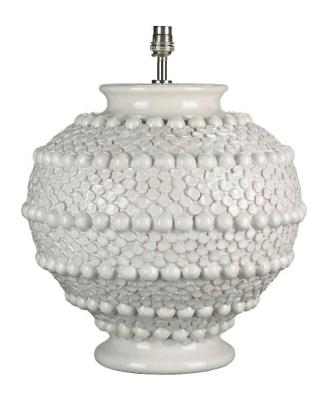

# Pallini Table Lamp

Vanilla - TLC/PAL/1/VAN

#### OTHER FINISHES

Pale Green & Vanilla - TLC/PAL/1/PGVAN

#### DIAMETER

38cm

### HEIGHT EXCLUDING BULB HOLDER

37cm

#### **MATERIAL**

Ceramic

**BULB REQUIRED** 

X1 LED E27, B22 Bayonet or Switched Bayonet fitting