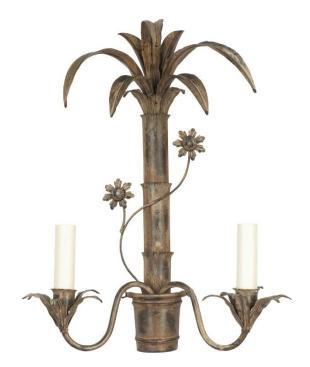

## Palm Tree & Flower Wall Light

Antique - WL/PTF/2/A

### WIDTH

33cm

HEIGHT 45cm

#### PROJECTION 11cm

MATERIAL Fabricated iron

Available as a pair or individually.

Dimensions are provided as a guide. All Richard Taylor Designs items are hand-made, and variations can occur in some products. Many Richard Taylor Designs items may be customised. Products can be scaled up or down to suit a particular location and custom finishes are available. Please visit the Bespoke page on our website or contact us to discuss this service.