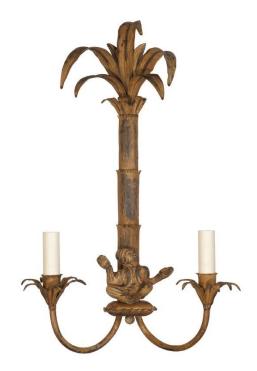

## Palm Tree & Monkey Wall Light

Antique - WL/PTM/2/A

### WIDTH

33cm

HEIGHT 45cm

#### PROJECTION 14cm

MATERIAL Fabricated iron BULBS REQUIRED X2 LED E14 fitting

SHADES Made to order, available in card, silk or linen

Dimensions are provided as a guide. All Richard Taylor Designs items are hand-made, and variations can occur in some products. Many Richard Taylor Designs items may be customised. Products can be scaled up or down to suit a particular location and custom finishes are available. Please visit the Bespoke page on our website or contact us to discuss this service.