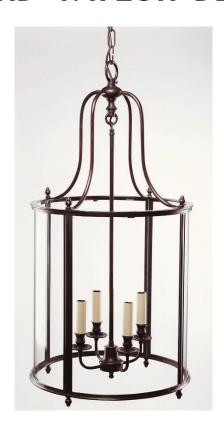

# Parma Lantern - Large

Bronze Brass - LN/PAR/L/BRB

#### OTHER FINISHES

Nickel - LN/PAR/L/N

#### DIAMETER

57cm

# BULBS REQUIRED X4 LED E14 fitting

### **HEIGHT**

105cm excluding ceiling fitting and chain

## MINIMUM DROP

124cm with standard ceiling fitting and one link of chain 114cm with space-saving ceiling fitting and one link of chain

# WEIGHT

21kg

### **MATERIAL**

Brass and glass

Total drop (measurement from ceiling to bottom of pendant) to be confirmed by customer.

Dimensions and weights are provided as a guide. All Richard Taylor Designs items are hand-made, and variations can occur in some products. Many Richard Taylor Designs items may be customised. Products can be scaled up or down to suit a particular location and custom finishes are available. Please visit the Bespoke page on our website or contact us to discuss this service.