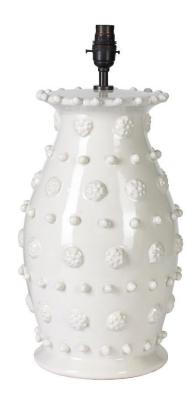

## Perla Table Lamp

Vanilla - TLC/PER/1/VAN

OTHER FINISHES

Honey – TLC/PER/1/HON Light Green – TLC/PER/1/LGR

**DIAMETER** 

21cm

HEIGHT EXCLUDING BULB HOLDER

36cm

MATERIAL

Ceramic

**BULB REQUIRED** 

X1 LED E27, B22 Bayonet or Switched Bayonet fitting

**SHADE** 

Made to order, available in card, silk or linen

Electrification details (lamp holder, flex, switch, plug) to be confirmed by customer.