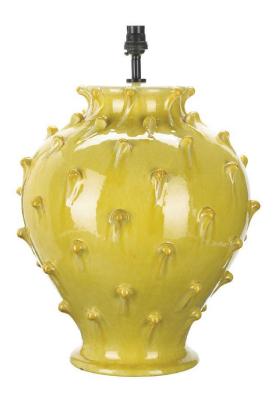

# Pinecone Table Lamp

Honey - TLC/PNC/1/HON

### DIAMETER

31cm

HEIGHT EXCLUDING BULB HOLDER 40cm

## MATERIAL

Ceramic

BULB REQUIRED X1 LED E27, B22 Bayonet or Switched Bayonet fitting

SHADE Made to order, available in card, silk or linen

Electrification details (lamp holder, flex, switch, plug) to be confirmed by customer.