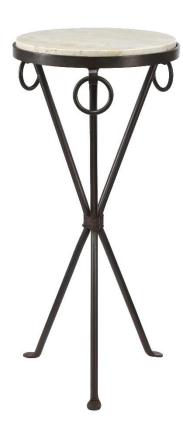

# RICHARD TAYLOR DESIGNS

# Ring Side Table

Gunmetal - ST/RIN/CIR2/GM

#### OTHER FINISHES

Brown Bronze - ST/RIN/CIR2/GM

## DIAMETER

40cm

#### **HEIGHT**

64.5cm

## **TOPS**

Available in stone, marble and toughened glass

#### **MATERIAL**

Fabricated iron

Dimensions are provided as a guide. All Richard Taylor Designs items are hand-made, and variations can occur in some products. Many Richard Taylor Designs items may be customised. Products can be scaled up or down to suit a particular location and custom finishes are available. Please visit the Bespoke page on our website or contact us to discuss this service.