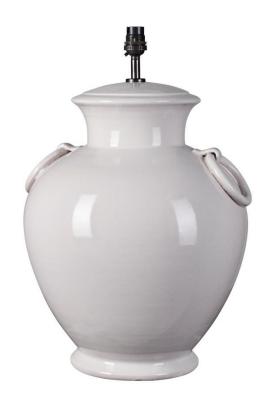

## Ring Table Lamp

Vanilla - TLC/RIN/1/VAN

OTHER FINISHES

N/A

DIAMETER

31cm

HEIGHT EXCLUDING BULB HOLDER

40cm

MATERIAL

Ceramic

**BULB REQUIRED** 

X1 LED E27, B22 Bayonet or Switched Bayonet fitting

SHADE

Made to order, available in card, silk or linen

Electrification details (lamp holder, flex, switch, plug) to be confirmed by customer.