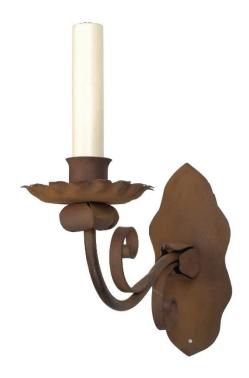

## Scroll Wall Light

Waxed Rust - WL/SCR/1S/WR

OTHER FINISHES

N/A

**WIDTH** 

8.5cm

HEIGHT EXCLUDING CANDLE

20cm

**PROJECTION** 

21cm

**MATERIAL** 

Fabricated iron

BULB REQUIRED X1 LED E14 fitting

SHADE

Made to order, available in card, silk or linen

Dimensions are provided as a guide. All Richard Taylor Designs items are hand-made, and variations can occur in some products.