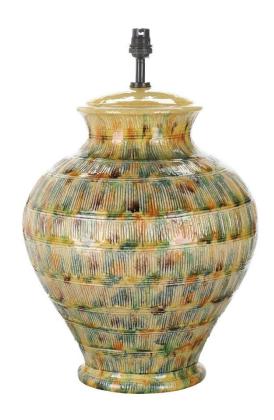

## Thatch Table Lamp

Honey Spatter - TLC/THA/1/HSP

OTHER FINISHES

N/A

DIAMETER

34cm

HEIGHT EXCLUDING BULB HOLDER

40cm

**MATERIAL** 

Ceramic

**BULB REQUIRED** 

X1 LED E27, B22 Bayonet or Switched Bayonet fitting

SHADE

Made to order, available in card, silk or linen

Electrification details (lamp holder, flex, switch, plug) to be confirmed by customer.