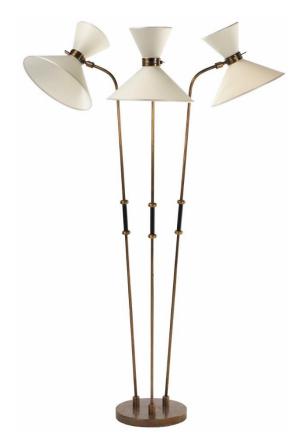

## Trio Floor Lamp

Antique Brass - FL/TRIO/6/AB

## OTHER FINISHES

Nickel – FL/TRIO/6/N

HEIGHT EXCLUDING SHADES 168cm

WIDTH EXCLUDING SHADES 80cm

MATERIAL Brass BULBS REQUIRED X6 LED E14 fitting

SHADES Made to order, available in card, silk or linen

Electrification details (lamp holder, flex, switch, plug) to be confirmed by customer.