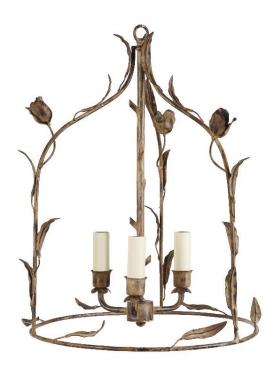

# Tulip Lantern

Antique - LN/TUL/3/A

#### OTHER FINISHES

Antique Green - LN/TUL/3/AG

#### **DIAMETER**

36cm

#### BULBS REQUIRED X3 LED E14 fitting

#### **HEIGHT**

47cm excluding ceiling fitting and chain

## MINIMUM DROP

66cm with standard ceiling fitting and one link of chain 56cm with space-saving ceiling fitting and one link of chain

## WEIGHT

2kg

#### **MATERIAL**

Fabricated iron

Total drop (measurement from ceiling to bottom of pendant) to be confirmed by customer.

Dimensions and weights are provided as a guide. All Richard Taylor Designs items are hand-made, and variations can occur in some products. Many Richard Taylor Designs items may be customised. Products can be scaled up or down to suit a particular location and custom finishes are available. Please visit the Bespoke page on our website or contact us to discuss this service.