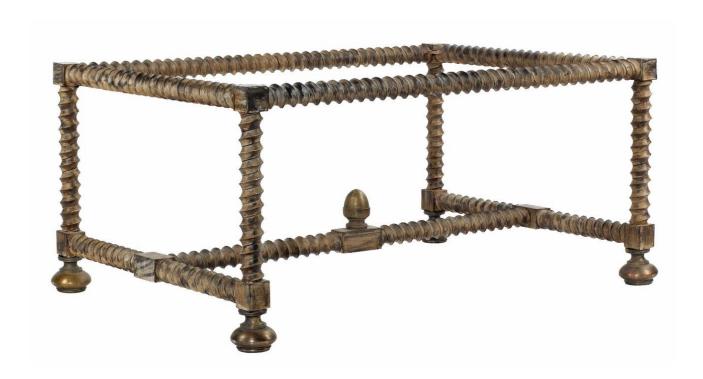

# Twisted Leg Coffee Table

Antique & Antique Brass - COFT/TWL/REC/AAB

## **LENGTH**

120cm

# **WIDTH**

70cm

#### **HEIGHT**

46cm

### TOP

Available in stone, marble and toughened glass

# MATERIAL

Fabricated iron and brass

Dimensions are provided as a guide. All Richard Taylor Designs items are hand-made, and variations can occur in some products. Many Richard Taylor Designs items may be customised. Products can be scaled up or down to suit a particular location and custom finishes are available. Please visit the Bespoke page on our website or contact us to discuss this service.