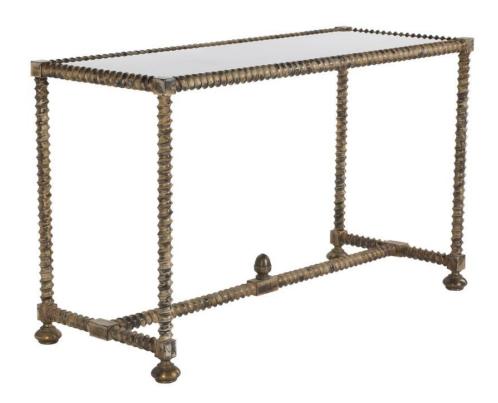

# Twisted Leg Console Table

Antique & Antique Brass - CONT/TWL/REC/AAB

## **LENGTH**

130cm

# **WIDTH**

45cm

#### **HEIGHT**

84cm

### TOP

Available in stone, marble and toughened glass

# MATERIAL

Fabricated iron and brass

Dimensions are provided as a guide. All Richard Taylor Designs items are hand-made, and variations can occur in some products. Many Richard Taylor Designs items may be customised. Products can be scaled up or down to suit a particular location and custom finishes are available. Please visit the Bespoke page on our website or contact us to discuss this service.