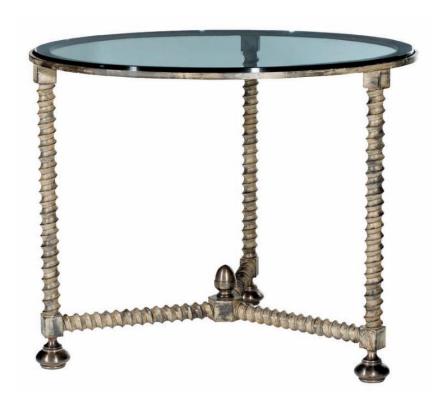

## Twisted Leg Dining Table

Antique & Antique Brass - DT/TWL/CIR/AAB

#### DIAMETER

91cm

#### **HEIGHT**

76cm

### TOP

Available in stone, marble and toughened glass

#### MATERIAL

Fabricated iron and brass

Dimensions are provided as a guide. All Richard Taylor Designs items are hand-made, and variations can occur in some products. Many Richard Taylor Designs items may be customised. Products can be scaled up or down to suit a particular location and custom finishes are available. Please visit the Bespoke page on our website or contact us to discuss this service.