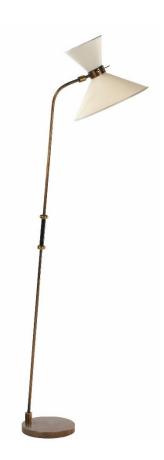

## **Uno Floor Lamp**

Antique Brass - FL/UNO/2/AB

OTHER FINISHES

Nickel - FL/UNO/2/N

HEIGHT EXCLUDING SHADE

168cm

WIDTH EXCLUDING SHADE

40cm

**MATERIAL** 

Brass

**BULBS REQUIRED** 

X2 LED E14 fitting

**SHADES** 

Made to order, available in card, silk or linen

Electrification details (lamp holder, flex, switch, plug) to be confirmed by customer.

Dimensions are provided as a guide. All Richard Taylor Designs items are hand-made, and variations can occur in some products. Many Richard Taylor Designs items may be customised. Products can be scaled up or down to suit a particular location and custom finishes are available. Please visit the Bespoke page on our website or contact us to discuss this service.