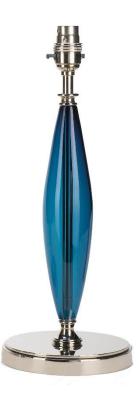

## Verona Table Lamp - Short

Nickel (Blue glass pictured) - TLG/VER/1S/N

## OTHER FINISHES

Antique Brass – TLG/VER/1S/AB Various glass colours available

## BASE DIAMETER

17cm

HEIGHT EXCLUDING BULB HOLDER 35cm

MATERIAL Brass and glass BULB REQUIRED X1 LED E27, B22 Bayonet or Switched Bayonet fitting

SHADE Made to order, available in card, silk or linen

Electrification details (lamp holder, flex, switch, plug) to be confirmed by customer.