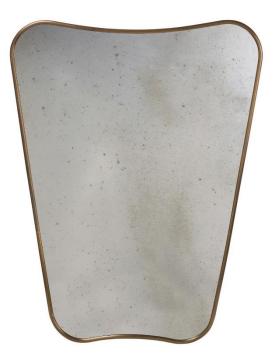

## Vintage 1 Mirror

Antique Brass with Antique Mirror - MIR/V1/AB/AM

#### OTHER FINISHES

Antique Brass with Plain Mirror – MIR/V1/AB/PM Nickel with Antique Mirror – MIR/V1/N/AM Nickel with Plain Mirror – MIR/V1/N/PM

#### HEIGHT

90cm

WIDTH 68cm

### MATERIAL

Brass and glass

Dimensions are provided as a guide. All Richard Taylor Designs items are hand-made, and variations can occur in some products. Many Richard Taylor Designs items may be customised. Products can be scaled up or down to suit a particular location and custom finishes are available. Please visit the Bespoke page on our website or contact us to discuss this service.