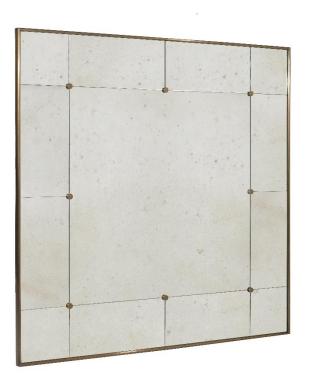

# Vintage 3 Mirror

Antique Brass with Antique Mirror - MIR/V3/SQU1/AB/AM

## OTHER FINISHES

Antique Brass with Plain Mirror – MIR/V3/SQU1/AB/PM Nickel with Antique Mirror – MIR/V3/SQU1/N/AM Nickel with Plain Mirror – MIR/V3/SQU1/N/PM

# **HEIGHT**

120cm

## **WIDTH**

120cm

## **MATERIAL**

Brass and glass

Dimensions are provided as a guide. All Richard Taylor Designs items are hand-made, and variations can occur in some products.

Many Richard Taylor Designs items may be customised. Products can be scaled up or down to suit a particular location and custom finishes are available. Please visit the Bespoke page on our website or contact us to discuss this service.