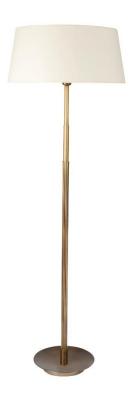

# Vintage Floor Lamp

Antique Brass - FL/VIN/1/AB

# HEIGHT EXCLUDING SHADE

137cm

#### **BASE DIAMETER**

30cm

## MATERIAL

**Brass** 

#### SHADE

Made to order, available in card, silk or linen

Electrification details (lamp holder, flex, switch, plug) to be confirmed by customer.

Dimensions are provided as a guide. All Richard Taylor Designs items are hand-made, and variations can occur in some products. Many Richard Taylor Designs items may be customised. Products can be scaled up or down to suit a particular location and custom finishes are available. Please visit the Bespoke page on our website or contact us to discuss this service.