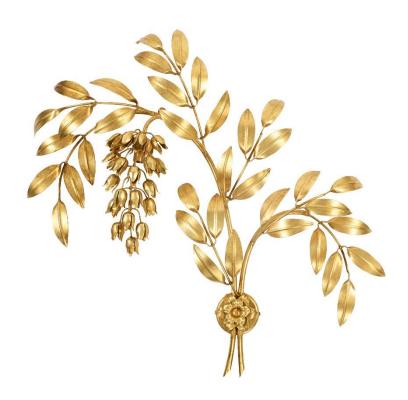

## Wisteria Wall Light - 1 Light

Gold - WL/WIS/1/GOL

OTHER FINISHES

N/A

**WIDTH** 

80cm

HEIGHT

80cm

**PROJECTION** 

14cm

**MATERIAL** 

Fabricated iron

BULB REQUIRED X1 LED E14 fitting

Available as a pair or individually.

Dimensions are provided as a guide. All Richard Taylor Designs items are hand-made, and variations can occur in some products. Many Richard Taylor Designs items may be customised. Products can be scaled up or down to suit a particular location and custom finishes are available. Please visit the Bespoke page on our website or contact us to discuss this service.