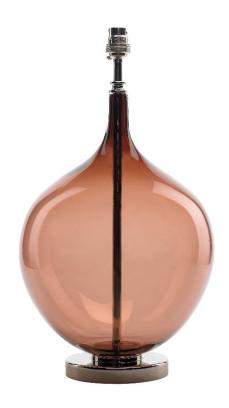

# Zucca 1 Table Lamp

Nickel (Tea glass pictured) - TLG/ZU1/1/N

#### OTHER FINISHES

Antique Brass – TLG/ZU1/1/AB Various glass colours available

## DIAMETER

23cm

#### HEIGHT EXCLUDING BULB HOLDER

37cm

#### **MATERIAL**

Brass and glass