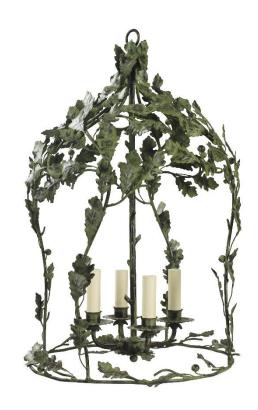

## Oak Branch Lantern - Medium

Antique - LN/OKB/M4/A

#### OTHER FINISHES

Antique Green - LN/OKB/M4/AG

#### DIAMETER

42cm

#### HEIGHT

65cm excluding ceiling fitting and chain

#### MINIMUM DROP

86cm with standard ceiling fitting and one link of chain 76cm with space-saving ceiling fitting and one link of chain

#### WEIGHT

4kg

#### **MATERIAL**

Fabricated iron

### **BULBS REQUIRED**

X4 LED E14 fitting (X4 lights rather than X5 pictured)

Total drop (measurement from ceiling to bottom of pendant) to be confirmed by customer.

Dimensions and weights are provided as a guide. All Richard Taylor Designs items are hand-made, and variations can occur in some products. Many Richard Taylor Designs items may be customised. Products can be scaled up or down to suit a particular location and custom finishes are available. Please visit the Bespoke page on our website or contact us to discuss this service.