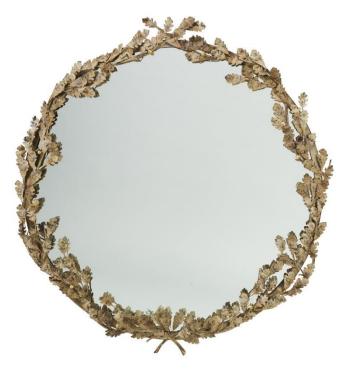

## Oak Tree Circular Mirror

Antique with Plain Mirror – MIR/OKT/A

## OTHER FINISHES

Antique Green with Plain Mirror – MIR/OKT/AG Optional: Gilded/silvered berries and bird

DIAMETER 120cm

## MATERIAL Fabricated iron and glass

Dimensions are provided as a guide. All Richard Taylor Designs items are hand-made, and variations can occur in some products. Many Richard Taylor Designs items may be customised. Products can be scaled up or down to suit a particular location and custom finishes are