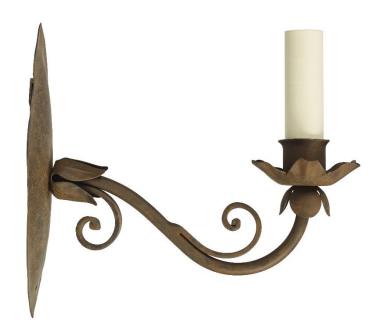

## Scroll Wall Light - Small

Waxed Rust - WL/SCR/1S/WR

OTHER FINISHES

N/A

WIDTH

8.5cm

HEIGHT EXCLUDING CANDLE

20cm

**PROJECTION** 

21cm

**MATERIAL** 

Fabricated iron

BULB REQUIRED X1 LED E14 fitting

SHADE

Made to order, available in card, silk or linen

Dimensions are provided as a guide. All Richard Taylor Designs items are hand-made, and variations can occur in some products.