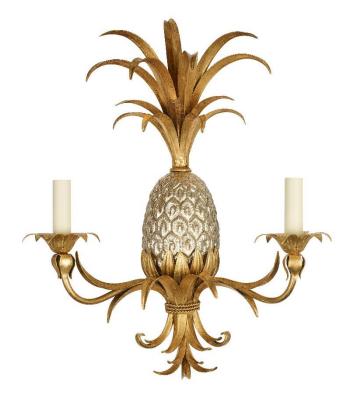

## Vintage Pineapple Wall Light

Gold & Silver - WL/VPIN/2/GS

#### WIDTH 45cm

....

HEIGHT 57cm

#### PROJECTION 22cm

MATERIAL Fabricated iron BULBS REQUIRED X2 LED E14 fitting

SHADES Made to order, available in card, silk or linen

Dimensions are provided as a guide. All Richard Taylor Designs items are hand-made, and variations can occur in some products. Many Richard Taylor Designs items may be customised. Products can be scaled up or down to suit a particular location and custom finishes are available. Please visit the Bespoke page on our website or contact us to discuss this service.